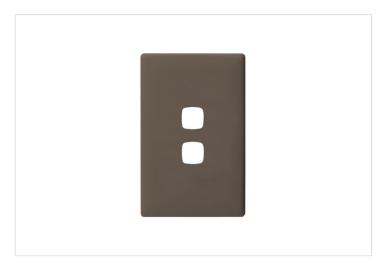

## **Product Information Sheet**

LINEA HPM

**HPM Linea Coverplate 2 Gang Wet Elephant** 

REF. CDLN770/2PLDG | EAN. 9321001394327

1 Year Warranty

> Visit product online

## **Features**

- Coverplate for Linea Switch grid
- 2 Gang
- Fingerprint resistant
- Slim 4mm profile
- Plate Size: 82mm x 127mm

## Overview

The Linea Coverplates Colours range is designed to evoke emotion and stimulate the senses with visual excitement. Even a small splash of colour can transform a room's look. The strong, muscular Wet Elephant shade creates an immediate contemporary feel, perfect when paired with urban stone, slates, and black finishes. Ideal for adding a modern touch to any space.