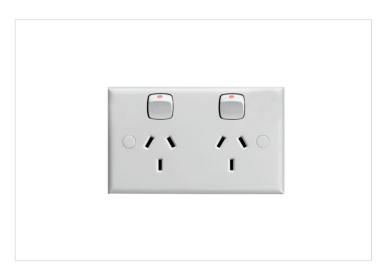

## STANDARD HPM

HPM Standard 10A Double Pole Double Power Point White

REF. 777PWE | EAN. 9321001044222

1 Year Warranty

> Visit product online

## **Features**

- Double pole double powerpoint
- 10A 240V a.c.
- Mounting Centres 84mm

## Overview

The HPM Standard Double Powerpoint with Double Pole ensures complete isolation by disconnecting all line conductors, including the neutral. Featuring a white fascia and a retro look, it fits seamlessly into any area. Rated at 10A, this horizontal, surface-mounted power point is designed to last and comes with screws and flush caps for easy installation.