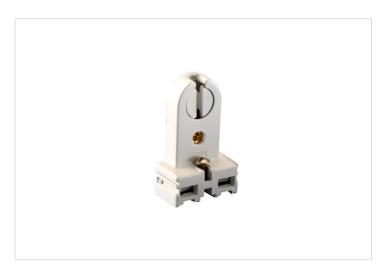

#### **HPM**

HPM Tombstone Screwed Terminal Lamp Holder White

REF. CD380 | EAN. 9321001270959

1 Year Warranty

> Visit product online

#### **Features**

- Fluorescent T8 Connection
- Turnable locking tombstone type
- Screwed terminals
- · Suitable for battens

#### Overview

This HPM Fluorescent lampholder, in a tombstone style, is durable and versatile. It features a twist-in mechanism and screwed terminal, ideal for retrofit projects.