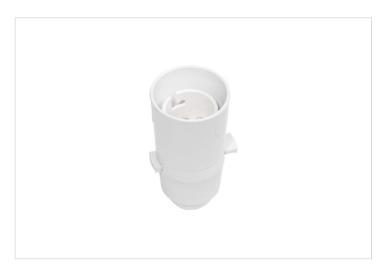

# **Product Information Sheet**

HPM

HPM Nipple Top Entry Double Pole Pushbar 1/2" Brass Thread Switch Lamp Holder White

REF. CD310WE | EAN. 9321001270898

1 Year Warranty

> Visit product online

### **Features**

- 10mm thread (1.0mm pitch)
- Double pole push bar switch
- Suitable for top cable entry or tapered cap
- · Red LED indicator

### Overview

Upgrade your existing lamp holder with this HPM Double Pole Push Bar, featuring a 1/2" brass thread and nipple. This component ensures a secure and reliable connection, making it ideal for both residential and commercial lighting applications. Its robust design guarantees durability and ease of installation for any electrician.