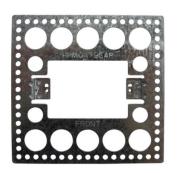

## Features

- Recessed render bracket to suit standard 84mm fixing centres
- Suits all kinds of standard and lower profile products including Arteor and Linea
- Multiple fixing points to wall surface
- Large product opening and sliding nuts allow easy leveling of switch or outlet
- Smooth rounded edges for a safer installation reduces risk of injury or damage

## Overview

The HPM recessed render bracket, made from stainless steel, is designed to suit standard 84mm fixing centers. Its multiple hole design offers greater flexibility during installation, ensuring the process is quick and easy. It is perfectly compatible with the Standard, Arteor, and Linea ranges. Ideal for both residential and commercial applications