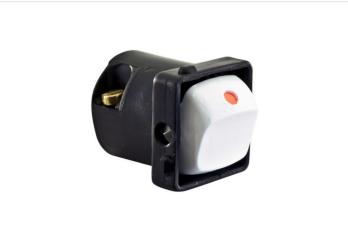

## HPM

HPM 10A Single Pole Double Throw Rocker Switch with Red Dot White

REF. 770RMWE | EAN. 9321001248507

1 Year Warranty

> Visit product online

## Overview

HPM switch mechanism with red dot on the dolly. Features a simple, durable design suitable for all interior styles. Rated 10 amp. Compatible with Excel, Linea, Architectural Metal, and Standard ranges. This rocker switch is ideal for both residential and commercial applications