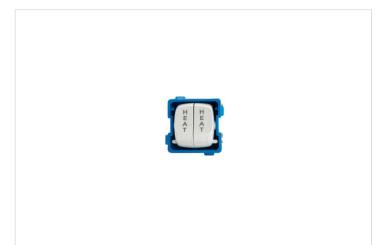

#### HPM

HPM 10A 1 Way 2 x Single Pole Single Throw Heat Engraved Duo Rocker Switch White

REF. 770DMHEAT/HWE | EAN. 9321001032250

1 Year Warranty

> Visit product online

### **Features**

- Duo switch mechanism rated at 10A each
- Flexible 770 module suitable for HPM Excel, Linea, Architectural Metal and Standard ranges
- 2 mechanisms in the space of 1
- 2x single pole single throw (2x SPST)
- Engraved 'HEAT'

### Overview

HPM duo switch mechanism with "HEAT" engraving. Features a simple, durable design suitable for all interior styles. Rated 10A each. Compatible with Excel, Linea, Architectural Metal, and Standard ranges. This rocker switch is ideal for both residential and commercial applications.