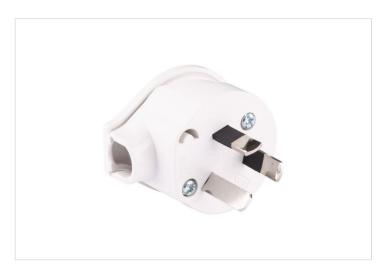

#### **Features**

- Slimline, wall hugging design with minimum protrusion from power points and 45 degree cord entry so the cable angles away
- Screwed clamp terminals
- Accepts 15 Amp Heavy Duty Cables
- 10A Rating
- Suits Heavy Duty flex cable

## Overview

The HPM 3 Pin flat plug top features a 10mm side entry with a 45-degree cord angle, allowing the cable to angle away from the wall. Its robust and slim design ensures minimal protrusion from power points, making it barely noticeable. Suitable for round cables, this plug top is rated for 10 amps. It includes screwed clamp terminals and is fully approved to Australian and New Zealand standards.