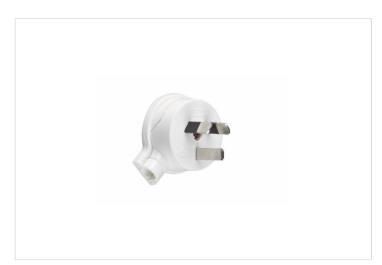

#### **Features**

- Slimline, wall hugging design with minimum protrusion from power points and 45 degrees cord entry so the cable angles away
- · Screwed clamp terminals
- 10A Rating

#### Overview

The HPM 3 Pin flat plug top features a 10mm side entry with a 45-degree cord angle, allowing the cable to angle away from the wall. Its robust and slim design ensures minimal protrusion from power points, making it barely noticeable. Suitable for round cables, this plug top is rated for 10 amps. It includes screwed clamp terminals and is fully approved to Australian and New Zealand standards.