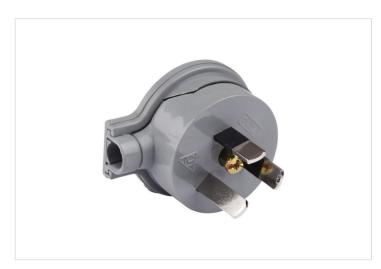

#### Overview

The HPM 3 Pin flat plug top features a 10mm side entry with a 45-degree cord angle, allowing the cable to angle away from the wall. Its robust and slim design ensures minimal protrusion from power points, making it barely noticeable. Suitable for round cables, this plug top is rated for 10 amps. It includes screwed clamp terminals and is fully approved to Australian and New Zealand standards.