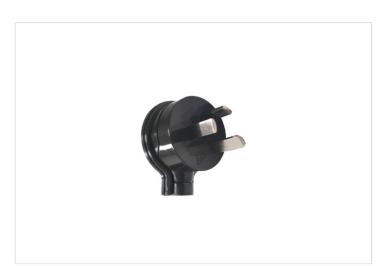

## Overview

The HPM 3 Pin flat plug top features a 10mm side entry with a 45-degree cord angle, allowing the cable to angle away from the wall. Its robust and slim design ensures minimal protrusion from power points, making it barely noticeable. Suitable for round cables, this plug top is rated for 10 amps. It includes screwed clamp terminals and is fully approved to Australian and New Zealand standards.