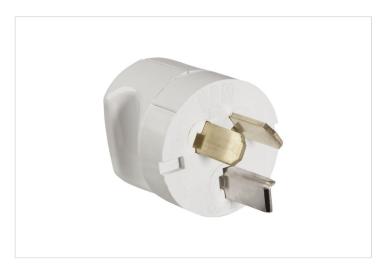

# **Product Information Sheet**

HPM

HPM 25A 3 Pins L-Shaped Earth Finger Grip Rigid Impact Resistant Plug Top White

REF. 90/25WE | EAN. 9321001054238

1 Year Warranty

> Visit product online

### **Features**

- · Large finger grip
- 25A plug top
- 3 Pins, L-shaped earth, flat active and neutral
- Impact resistant moulding

### Overview

Experience enhanced convenience and safety with the HPM 25A Plug Top with large finger grips. This 3-pin flat plug top is designed for easy handling and secure connection, making it perfect for frequent use. The durable, user-friendly design ensures a firm grip, providing a reliable and safe power solution for any home or workspace.