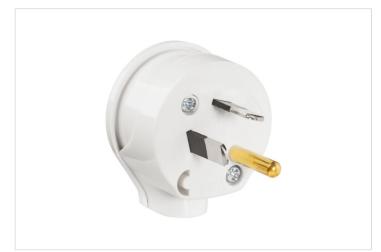

## Features

- Low profile side entry with 45° cord entry
- Screwed clamp terminals
- 10A plug top
- 3 Pins, round earth, flat active & neutral

## Overview

The HPM 3 Pin plug top features a round earth pin and a 10mm side entry with a 45-degree cord angle, allowing the cable to angle away from the wall. Its robust and slim design ensures minimal protrusion from power points, making it barely noticeable. Suitable for round cables, this plug top is rated for 10 amps. It includes screwed clamp terminals and is fully approved to Australian and New Zealand standards.