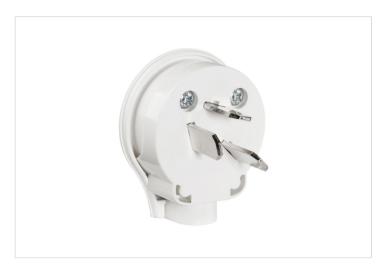

#### **HPM**

HPM 20A 3 Pins Side Entry Plug Top White

REF. 106/4WE | EAN. 9321001002031

1 Year Warranty

> Visit product online

#### **Features**

- Slimline, wall hugging design with minimum protrusion from power points and 45 degree cord entry so the cable angles away
- Screwed clamp terminals
- 20A plug top

### Overview

The HPM 3 Pin flat plug top features a 10mm side entry with a 45-degree cord angle, allowing the cable to angle away from the wall. Its robust and slim design ensures minimal protrusion from power points, making it barely noticeable. Suitable for round cables, this plug top is rated for 20 amps. It includes screwed clamp terminals and is fully approved to Australian and New Zealand standards.