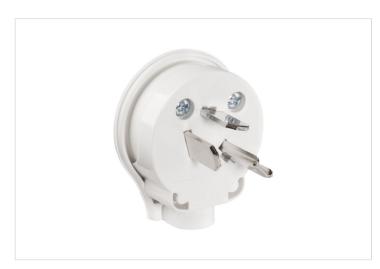

## **Features**

- Low profile side entry with 45° cord entry
- · Screwed clamp terminals
- 32A plug top
- 3 Pins, U-shaped earth, flat active and neutral

#### Overview

The HPM 3 Pin plug top features a U-shaped earth pin and a 10mm side entry with a 45-degree cord angle, allowing the cable to angle away from the wall. Its robust and slim design ensures minimal protrusion from power points, making it barely noticeable. Suitable for round cables, this plug top is rated for 25 amps. It includes screwed clamp terminals and is fully approved to Australian and New Zealand standards.