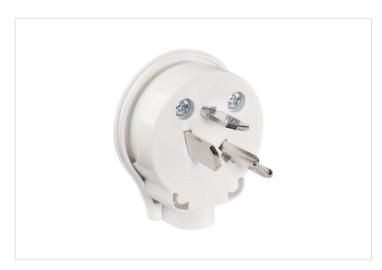

#### HPM

HPM 25A 3 Pins L-Shaped Earth Side Entry Plug Top White

REF. 106/5WE | EAN. 9321001002086

1 Year Warranty

> Visit product online

## **Features**

- Low profile side entry with 45° cord entry
- · Screwed clamp terminals
- 25A plug top
- 3 Pins, L-shaped earth, flat active and neutral

#### Overview

The HPM 3 Pin plug top features an L-shaped earth pin and a 10mm side entry with a 45-degree cord angle, allowing the cable to angle away from the wall. Its robust and slim design ensures minimal protrusion from power points, making it barely noticeable. Suitable for round cables, this plug top is rated for 25 amps. It includes screwed clamp terminals and is fully approved to Australian and New Zealand standards.