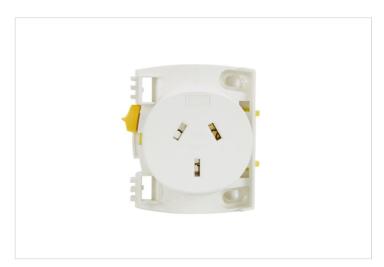

### **Features**

- Compact size: fit into 70mm cut-out
- Compatible with 1mm2 to 2.5mm2 TPS Cables
- Extra lock for positive connection
- Marking on terminal for immediate identification of cable slot: minimise error risk

#### Overview

The HPM Quick Connect Plug Base has been designed for efficiency and ease of installation. This compact plug base fits in a 70mm diameter cut-out. It features an extra lock for a secure connection and clear terminal markings to minimise error risk. Perfect for quick and reliable electrical connections, saving you time and effort compared to hard-wired plug bases.