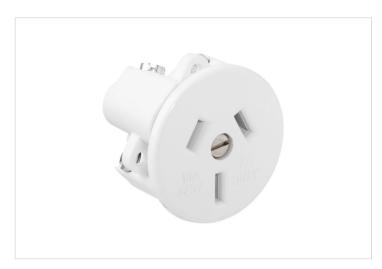

#### **Features**

- Supplied as base mechanism plus front plate
- Size 38mm diameter x 25mm deep
- 10A plug base
- · Suits panel thickness of 1mm
- Flush Mounting

#### Overview

The HPM 10A 3-Pin Plug Base is suitable for flush-mounted installations and comes with both the base mechanism and front plate. Ideal for industrial applications with 1mm panel thickness.