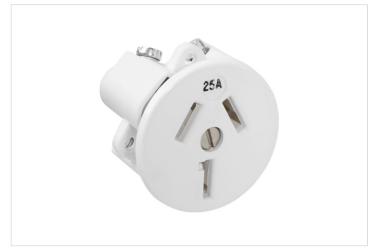

## HPM

HPM 25A Flush 2.5mm Panel Mounting Plug Base White

REF. 38/25WE | EAN. 9321001014881

1 Year Warranty

> Visit product online

## Features

- Supplied as base mechanism plus front plate
- Size 38mm diameter x 25mm deep
- 25A plug base
- Suits panel thickness of 2.5mm
- Flush Mounting

## Overview

HPM's 25A 3-Pin Plug Bases are a reliable solution for secure and efficient electrical connections. Designed to provide a stable connection point for your appliances, this plug base ensures your devices receive power safely. Ideal for various settings, from homes to offices, it offers versatility to meet your electrical needs.