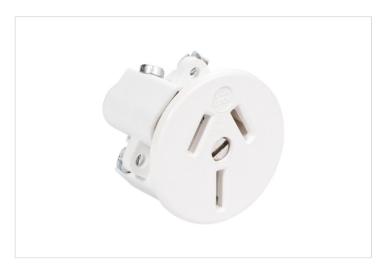

## HPM

HPM 20A Flush 2.5mm Panel Mounting Plug Base White

REF. 38/20WE | EAN. 9321001014867

1 Year Warranty

> Visit product online

## **Features**

- Supplied as base mechanism plus front plate
- Size 38mm diameter x 25mm deep
- 20A plug base
- · Suits panel thickness of 2.5mm
- Flush Mounting

## Overview

HPM's 20A 3-Pin Plug Bases are a reliable solution for secure and efficient electrical connections. Designed to provide a stable connection point for your appliances, this plug base ensures your devices receive power safely. Ideal for various settings, from homes to offices, it offers versatility to meet your electrical needs.