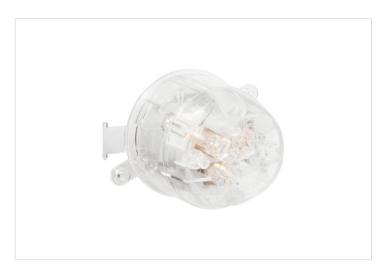

## **Features**

- Surface mounting
- 10A plug base
- 3 Pins round earth, flat active & neutral
- Includes snap on base Size 65mm dia x 48mm high
- Mounting centres: 50mm

## Overview

HPM Single Plug Base: This plug base features a snap-in design and is rated at 10 amps for surface mount installation. Made from robust plastic, it has a clear, see-through color. Designed with three pins: a round earth pin and flat active and neutral pins. Installation must be carried out by an electrician. Ideal for both residential and commercial applications.