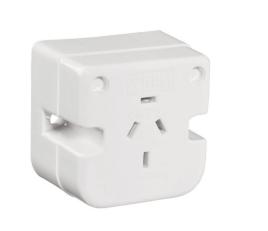

#### HPM

HPM 10A 4 Flat Pins Plug Base White

REF. 33WE | EAN. 9321001012429

1 Year Warranty

> Visit product online

### Overview

The HPM 4 Pin Plug Base features four pins and a looping terminal, providing a power outlet for standard three-pin plugs used in lighting. Ideal for both residential and commercial applications, it can be easily mounted on surfaces, making it perfect for roof and under-floor installations. Compatible with most lighting requirements.