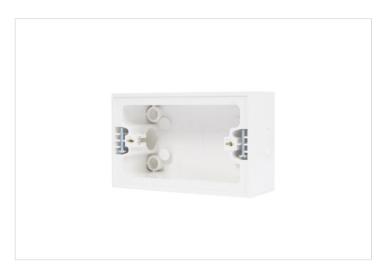

## HPM

HPM 41mm Deep IP56 Weatherproof Mounting Block 120x75x44mm White

REF. C239WE | EAN. 9321001270799

1 Year Warranty

> Visit product online

## **Features**

- Generous 41mm inside depth makes cabling easier, even for electronic modules
- Robust, thicker walls don't deform or crack
- Rated to IP56 (weatherproof)
- Dimension: 120mm x 75mm x 44mm (41mm inside depth)

## Overview

The HPM fully-sealed surface mount box is designed for all standard switches, powerpoints, and electronic products. With an internal depth of 41mm, it allows for easy wiring, even for electronic modules. Ideal for both residential and commercial applications.