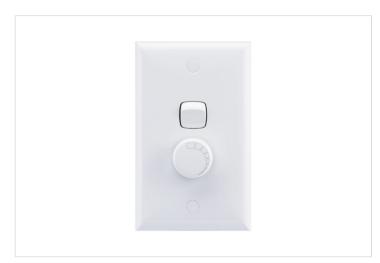

#### HPM

HPM Standard 250VA 2 Wire Trailing Edge Rotary Dimmer White

REF. 250TWE | EAN. 9321001283959

1 Year Warranty

> Visit product online

#### **Features**

- Suitable for dimming with electronic transformers, incandescent loads and 240V halogen lamps
- 250VA Rating
- Quiet operation
- Flicker free no flickering of the lamp due to ripple injections on the mains supply
- Soft start turns lamps on gradually to prolong lamp life