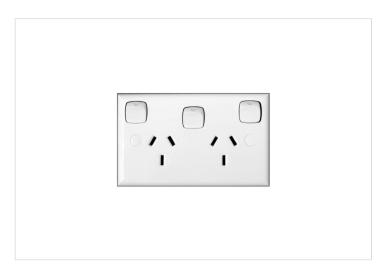

## **Product Information Sheet**

STANDARD HPM

HPM Standard 10A Double Power Point with Extra Switch & Safety Shutters White

REF. 777XSWE | EAN. 9321001045540

1 Year Warranty

> Visit product online

## Overview

The HPM Standard Double Power Point with Extra Switch combines retro charm with modern functionality. Featuring a white fascia and a retro look, it fits seamlessly into any area. Rated at 10A, this horizontal, surface-mounted power point is designed to last. The extra switch provides independent control for two standard outlets and a dedicated switch for a permanently connected appliance, offering versatility and convenience.